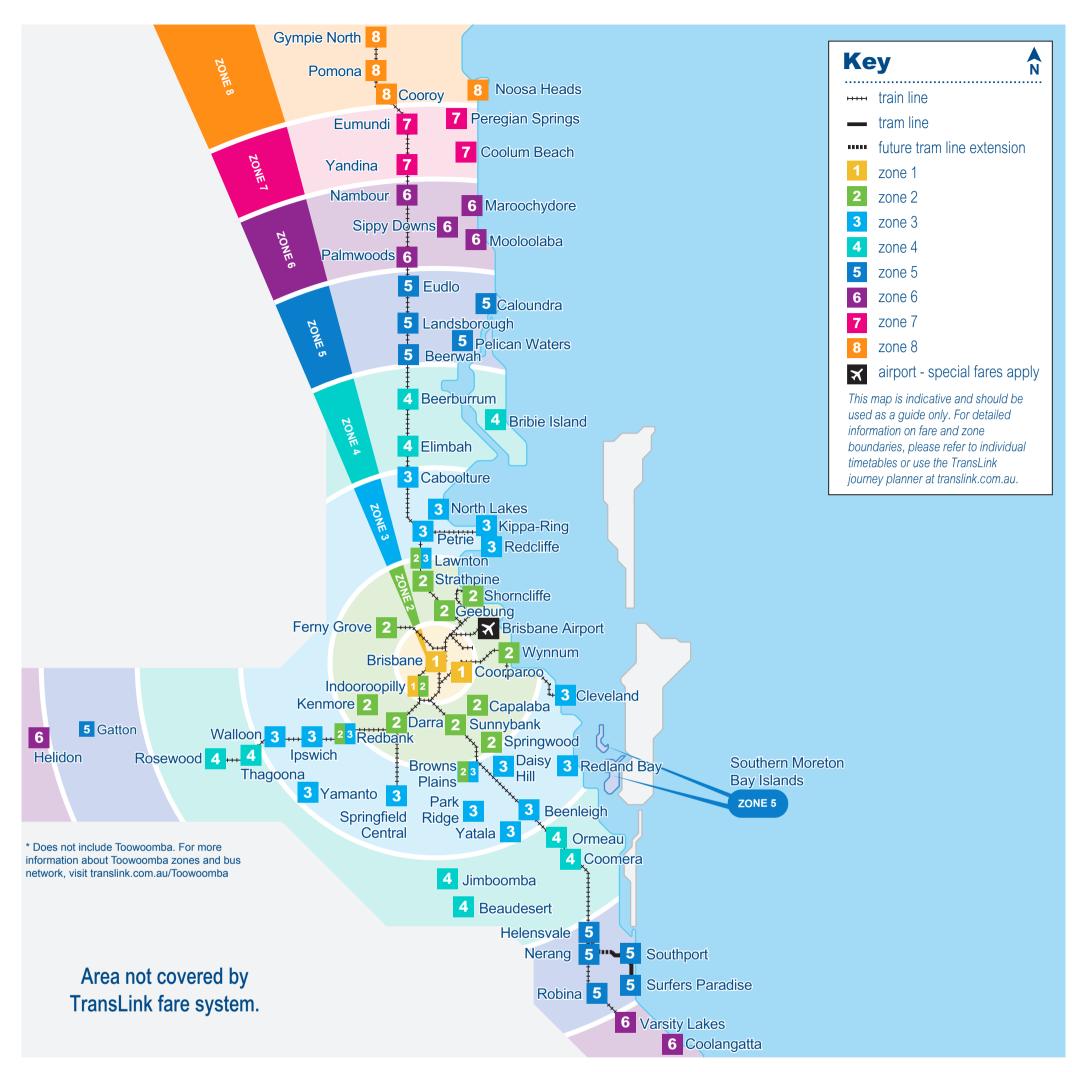

## (i) 🛱 🙀 🚊 TransLink SEQ fare zones\*

| Zones<br>travelled |                |                            |                        | Zones              |                |                            |                        |
|--------------------|----------------|----------------------------|------------------------|--------------------|----------------|----------------------------|------------------------|
|                    | <i>go</i> card | <i>go</i> card<br>off-peak | Single<br>paper ticket | Zones<br>travelled | <i>go</i> card | <i>go</i> card<br>off-peak | Single<br>paper ticket |
| 1                  | \$3.20         | \$2.56                     | \$4.60                 | 1                  | \$1.60         | \$1.28                     | \$2.30                 |
| 2                  | \$3.90         | \$3.12                     | \$5.70                 | 2                  | \$1.95         | \$1.56                     | \$2.80                 |
| 3                  | \$5.96         | \$4.77                     | \$8.60                 | 3                  | \$2.98         | \$2.38                     | \$4.30                 |
| 4                  | \$7.85         | \$6.28                     | \$11.40                | 4                  | \$3.93         | \$3.14                     | \$5.70                 |
| 5                  | \$10.32        | \$8.26                     | \$15.00                | 5                  | \$5.16         | \$4.13                     | \$7.50                 |
| 6                  | \$13.09        | \$10.47                    | \$19.00                | 6                  | \$6.55         | \$5.24                     | \$9.50                 |
| 7                  | \$16.28        | \$13.02                    | \$23.60                | 7                  | \$8.14         | \$6.51                     | \$11.80                |
| 8                  | \$19.32        | \$15.46                    | \$28.00                | 8                  | \$9.66         | \$7.73                     | \$14.00                |